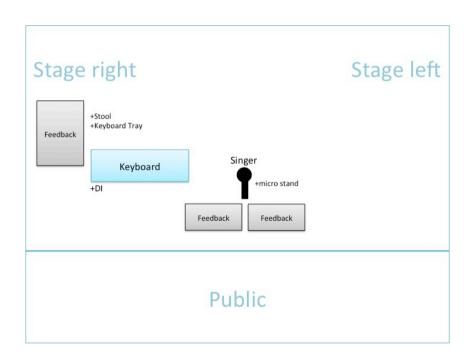

#### Indie Label LUCILLE7

Mrs Duong Xuân GUIGNOT xuan@lucille7.com +33 669 621 675

Set: 8 titres - 35 minutes

# Stage design:



### **Sound Patch:**

| Track | Instruments | Micros             | Musicians | Feedback       |
|-------|-------------|--------------------|-----------|----------------|
| 1     | Clavier     | DI                 | Rémy      | Keyboard+Voice |
| 2     | Voice       | SM58<br>or Beta 58 | Xuân      | Keyboard+Voice |

### 2 musicians:

- 1 singer
- 1 keyboard

## Catering

Backstage: cold drinks (water, fruits juice), hot drinks (coffee, tea or hot water), crackers, biscuits and fruits.

Balanced meals (no dairy or meat for the singer).

Provide a stereo matrix for recording