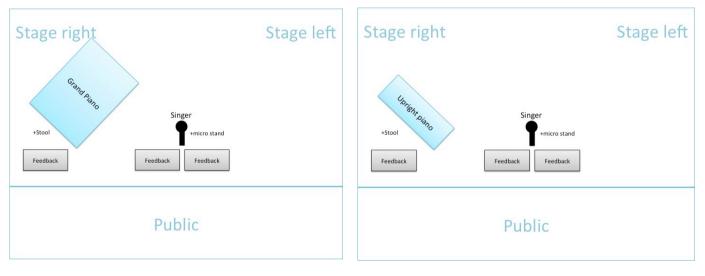

#### Stage design:

Acoustic setting with Grand Piano

Acoustic setting with Upright Piano

#### Stage design:

| Track | Instruments       | Micros             | Musicians | Feedback    | <b>2 musicians:</b><br>– 1 singer<br>– 1 keyboard                                                                                              |
|-------|-------------------|--------------------|-----------|-------------|------------------------------------------------------------------------------------------------------------------------------------------------|
| 1     | Acoustic<br>Piano |                    | Rémy      | Piano+Voice | <b>Catering</b> :<br>Backstage: cold drinks (water, fruits juice),<br>hot drinks (coffee, tea or hot water), crackers,<br>biscuits and fruits. |
| 2     | Voice             | SM58<br>ou Beta 58 | Xuân      | Piano+Voice | Balanced meals (no dairy or meat for the singer). Provide a stereo matrix for recording                                                        |